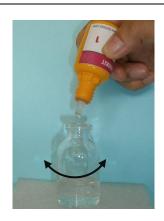

**1.** Fill the tube fully with sample water, then transfer water to the glass bottle.

**2.** Add 4 drops of Reagent 1. Swirl to mix.

**3.** Add 1 spoon of Reagent 2. Swirl to mix. Water turns purple.

**4.** Slowly add the Reagent 3 dropwise, swirling to mix after each drop while counting number of drops.