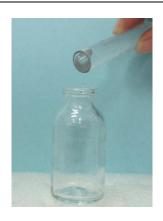

**1.** Fill the tube fully with sample water, then transfer water to the glass bottle.

**2.** Add 4 drops of Reagent 1. Swirl to mix.

**3.** Add 1 spoon of Reagent 2. Swirl to mix. Water turns purple.

**4.** Slowly add the Reagent 3 dropwise, swirling to mix after each drop while counting number of drops.