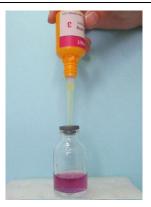

**1.** Fill the tube fully with sample water, then transfer water to the glass bottle.

**2.** Add 4 drops of Reagent 1. Swirl to mix.

**3.** Add 1 spoon of Reagent 2. Swirl to mix. Water turns purple.

**4.** Slowly add the Reagent 3 dropwise, swirling to mix after each drop while counting number of drops.