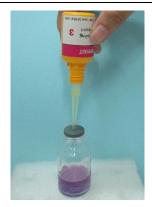

**1.** Fill the tube fully with sample water, then transfer water to the glass bottle.

**2.** Add 4 drops of Reagent 1. Swirl to mix.

**3.** Add 1 spoon of Reagent 2. Swirl to mix. Water turns purple.

**4.** Slowly add the Reagent 3 dropwise, swirling to mix after each drop while counting number of drops.