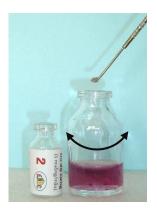

**1.** Fill the tube fully with sample water, then transfer water to the glass bottle.

**2.** Add 4 drops of Reagent 1. Swirl to mix.

**3.** Add 1 spoon of Reagent 2. Swirl to mix. Water turns purple.

**4.** Slowly add the Reagent 3 dropwise, swirling to mix after each drop while counting number of drops.

**5.** Continue dropping until water turns purple, then blue.

6. Stop when water turns blue.GH (mg/l) = Number of drops × 10

- Wash all items by clean water, leave to dry in the air, and store in the box for the next test.
- If number of drops less < 4 then add another 1 tube of water to the glass bottle and continue steps 5 and 6. GH (mg/l) = Number of drops × 10 : number of water tubes