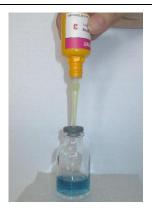

**5.** Continue dropping until water turns purple, then blue.

6. Stop when water turns blue.GH (mg/l) = Number of drops × 10

- Wash all items by clean water, leave to dry in the air, and store in the box for the next test.
- If number of drops less < 4 then add another 1 tube of water to the glass bottle and continue steps 5 and 6. GH (mg/l) = Number of drops × 10 : number of water tubes